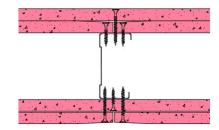

## 70-S-61 - SPEEDLINE System Data Sheet - Version V1 (24-10-23)

SPEEDLINE 70mm 'C' Stud Partition @600mm Ctrs, with 2x Siniat GTEC 12.5mm Fire Board each side

## System Performance Breakdown

Fire Resistance: BS476 Part 22:1987: Test Ref & Date or Applied Ref & Report: Max Height: Thickness: Duty Grade: BS 5234: Part 2:1992: Sound Insulation:

90/90 Minutes (Integrity/Insulation). BTC 17445F - BRE Report P102396-1011C Refer to Speedline Specification Clause 122 mm. (At Base Track, Excluding Finishes) Severe - Annexes A-F 45 RwdB, Date Tested or Assessed Against - 70-S-57