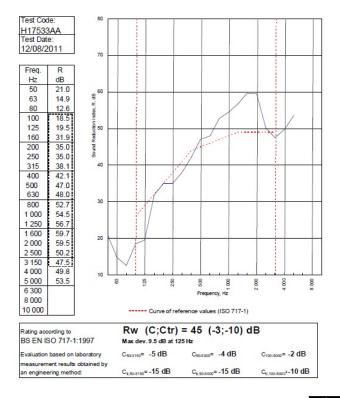

## System Performance Breakdown

Fire Resistance: BS476 Part 22:1987: Test Ref & Date or Applied Ref & Report: Max Height: Thickness: Duty Grade: BS 5234: Part 2:1992: Sound Insulation:

90/90 Minutes (Integrity/Insulation). BTC 17445F - BRE Report P102396-1011C Refer to Speedline Specification Clause 122 mm. (At Base Track, Excluding Finishes) Severe - Annexes A-F 45 RwdB, Date Tested or Assessed Against - 70-S-57